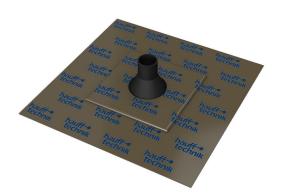

# Foil sleeve

# for entries through the floor slab

HFM 1x8-12

: 3030370204, GTIN: 4052487227988

 prevents convection and the resulting ingress of radon gas into the building

Hauff foil sleeve for secure connection of entries through the slab to a vapour barrier, radon foil or other sheet-type seal on the slab.

#### **Tightness:**

- gastight
- radon tight

Number of cables/medium:

Area of application cable OD

(mm):

1 8-12

Size (mm):

150 x 150 mm