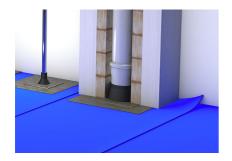

# for entries through the floor slab

HFM 1x8-12

: 3030370204, GTIN: 4052487227988

 prevents convection and the resulting ingress of radon gas into the building

Hauff foil sleeve for secure connection of entries through the slab to a vapour barrier, radon foil or other sheet-type seal on the slab.