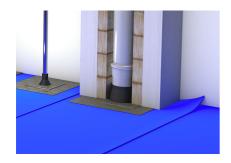

# Foil sleeve

### for entries through the floor slab

## HFM 1x4-8

: 3030370203, GTIN: 4052487227971

 prevents convection and the resulting ingress of radon gas into the building

Hauff foil sleeve for secure connection of entries through the slab to a vapour barrier, radon foil or other sheet-type seal on the slab.