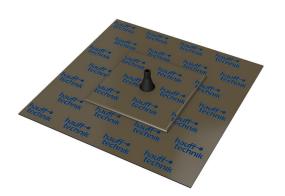

## HFM 1x4-8

: 3030370203, GTIN: 4052487227971

 prevents convection and the resulting ingress of radon gas into the building

Hauff foil sleeve for secure connection of entries through the slab to a vapour barrier, radon foil or other sheet-type seal on the slab.

#### **Tightness:**

- gastight
- radon tight

Number of cables/medium: Area of application cable OD

(mm):

1 4-8

Size (mm):

150 x 150 mm