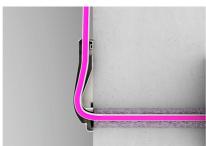

## **GFH WAE**

: 3030315305, GTIN: 4052487226417

Wall terminator element suitable for fibre-optic building entry. For safe rerouting of fibre-optic micropipes inside buildings. Fixation of micropipe without additional cable ties possible. Made from flame-retardant plastic.

### **Application range:**

• Suitable for micropipes up to 20 mm