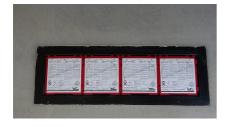

# **Double wall insert with flange connection**

for setting in concrete

HSI150 1x4 K2 AF/250

: 2102070039, GTIN: 4052487219914

- Flange connection for the processing of plastic-modified bitumen thick coatings
  - Tried and tested solution for use in fresh concrete composite systems
  - 1x1 or 1x4 package configuration
  - Quality mark on both sides: sealed ex works. Option to check for accidental or unauthorised opening of the closing cover

#### **Scope of delivery:**

• 2 pieces pressure-tight closing covers