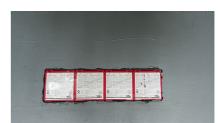

# **Double wall insert with flange connection**

for setting in concrete

HSI150 1x4 K2 AF/250

: 2102070039, GTIN: 4052487219914

- Flange connection for the processing of plastic-modified bitumen thick coatings
  - Tried and tested solution for use in fresh concrete composite systems
  - 1x1 or 1x4 package configuration
  - Quality mark on both sides: sealed ex works. Option to check for accidental or unauthorised opening of the closing cover

#### **Scope of delivery:**

• 2 pieces pressure-tight closing covers