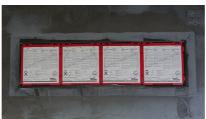

# **Double wall insert with flange connection**

for setting in concrete

HSI150 1x4 K2 AF/250

: 2102070039, GTIN: 4052487219914

- Flange connection for the processing of plastic-modified bitumen thick coatings
  - Tried and tested solution for use in fresh concrete composite systems
  - 1x1 or 1x4 package configuration
  - Quality mark on both sides: sealed ex works. Option to check for accidental or unauthorised opening of the closing cover

#### **Scope of delivery:**

• 2 pieces pressure-tight closing covers