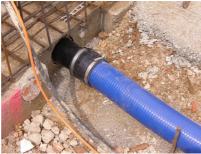

# **Pipe connection** for connecting to core drill or wall sleeve

# KES150 MA160-172/140-163 SET

: 2125818000, GTIN: 4052487058278

For connecting the Hateflex spiral hose 14150 to core drills or wall sleeves. The pipe socket is connected to the hose with a sleeve. The seal to the wall is established with a press seal (additional requirement).