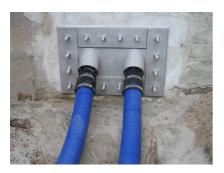

# **Pipe connection** for connecting to core drill or wall sleeve

# KES150 MA160-172/140-163 SET

: 2125818000, GTIN: 4052487058278

For connecting the Hateflex spiral hose 14150 to core drills or wall sleeves. The pipe socket is connected to the hose with a sleeve. The seal to the wall is established with a press seal (additional requirement).

### **Dimensions:**

- Pipe socket OD: 160 mm
- Protruding pipe socket length: approx. 440 mm