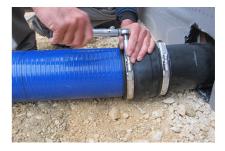

# Scope of delivery:

• 1 piece Pipe including sleeve with clamping straps

### **Material:**

- Sleeve: EPDM
- Pipe socket: PVC
- Clamping straps: W4