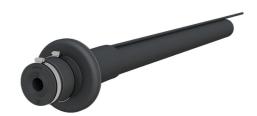

# Membrane injection system

for buildings with a basement

MIS90D 1x24-40+3x7-13+2x5-8+2x7 K SET

: 3030300143, GTIN: 4052487113960

- Universal building entry with membrane injection system for drill holes in the most common types of wall
  - Controlled ejection of resin through slit membrane hose
  - Simultaneous sealing of power and communication services

#### **Dimensions:**

• For core drills ID: 92 - 102 mm

### **Material:**

- Flange, counter-bearing, sleeve cap, wall rosette, membrane hose: EPDM
- Resin filler hose: PE
- Pipe: PVC-U
- Sealing tape: butyl
- Stainless steel clamping straps: V2A (AISI 304L)