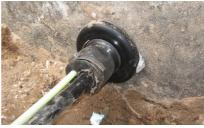

# Membrane injection system

for buildings with a basement

MIS90D 1x24-40+3x7-13+2x5-8+2x7 K SET

: 3030300143, GTIN: 4052487113960

- Universal building entry with membrane injection system for drill holes in the most common types of wall
  - Controlled ejection of resin through slit membrane hose
  - Simultaneous sealing of power and communication services

For reliable sealing of all electricity and telecommunications lines without additional shrinking using a sealing sleeve.