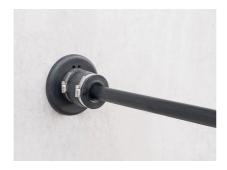

# Membrane injection system

for buildings with a basement

MIS90D 1x24-40+3x7-13+2x5-8+2x7 K SET

: 3030300143, GTIN: 4052487113960

- Universal building entry with membrane injection system for drill holes in the most common types of wall
  - Controlled ejection of resin through slit membrane hose
  - Simultaneous sealing of power and communication services

For reliable sealing of all electricity and telecommunications lines without additional shrinking using a sealing sleeve.

### **Advantages:**

- Quick to assemble in just a few minutes
- Not necessary to restore basement seal to DIN 18533
- Flexibility provided by sealing sleeve with segmented ring technology