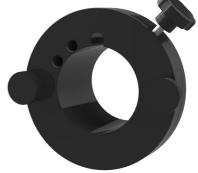

### **Scope of delivery:**

- 1 packing unit:
- 6 pieces MIS 90 including pre-mounted sleeve cap
- 6 pieces wall collars

#### **Dimensions:**

• For core drills ID: 92 - 102 mm