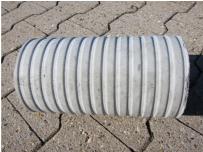

# FZR300/250

Article no.: 1800300250

For setting in concrete or mortar. Grooves all the way around the outside ensure a tight and force-fit bond with the wall.

Picture may differ from selected product