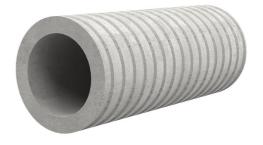

# FZR300/250

Article no.: 1800300250

For setting in concrete or mortar. Grooves all the way around the outside ensure a tight and force-fit bond with the wall.

Picture may differ from selected product

## **FEATURES**

Wall sleeve Øi (mm): 300
Wall sleeve OD  $\leq$  (mm): 355
wall thickness (mm): 250