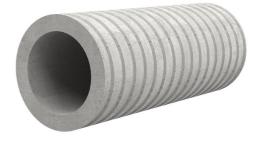

# Fibre cement wall sleeve

## FZR200/500

Article no.: 1800200500

For setting in concrete or mortar. Grooves all the way around the outside ensure a tight and force-fit bond with the wall.

Picture may differ from selected product