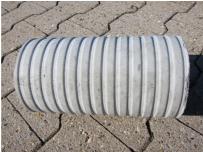

## FZR200/500

Article no.: 1800200500

For setting in concrete or mortar. Grooves all the way around the outside ensure a tight and force-fit bond with the wall.

Picture may differ from selected product

## **FEATURES**

Wall sleeve Øi (mm): 200
Wall sleeve OD  $\leq$ (mm): 255
wall thickness (mm): 500