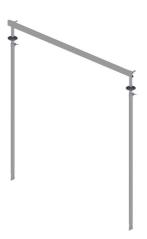

# **Installation fixture**

for KES-M....-ZVR.../500

# KES FUBO-FIX AV

: 1900500165, GTIN: 4052487165693

Height-adjustable installation fixture to attach floor entry systems KES MA90 ZVR100/500, KES-M 110-ZVR 100/500 and KES MA150 ZVR150/500. A clip system is used to position the floor entry systems. This creates a compact and space-saving entry through the floor slab for power supply cables.

- Height adjustment
- Side-by-side arrangement possible

### **Scope of delivery:**

• 1 piece Installation fixture with four adjustable earth spikes