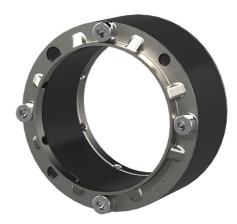

# ESH PolySafe M1

: 1910000100, GTIN: 4052487162869

Outer sealing element for ESH Polysafe - GV 1 with 40 mm sealing width for sealing buildings with a basement made from waterproof concrete. Used in core drills or in wall sleeves.

#### **Dimensions:**

- Core drill/wall sleeve ID: 99 103 mm
- Sealing width: 40 mm

## **Material:**

- Rubber: EPDM
- Press plates: stainless steel V2A (AISI 304L)
- Screws and washers: stainless steel V2A (AISI 304L)

Basic variant with inner seal

office@hauff-technik.de