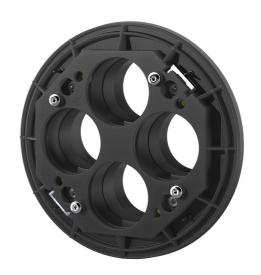

## MSH PolySafe M1.2

: 1560000104, GTIN: 4052487162784

Visual installation reliability due to built-in inspection opening

Combined outer sealing element to supplement the multi-line building entry PolySafe for integration into existing damp-proofing.

#### **Advantages:**

• Combined outer sealing element with outer flange

### **Scope of delivery:**

- 1 piece Outer sealing element module 1
- 1 piece Outer flange module 2 (pre-assembled)
- 2 pieces spacers (pre-assembled)
- 8 pieces attachment elements (pre-assembled)

#### **Dimensions:**

- Øa: 275 mm
- Sealing width: 30 mm