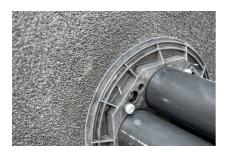

## MSH PolySafe M1.2

: 1560000104, GTIN: 4052487162784

Visual installation reliability due to built-in inspection opening

Combined outer sealing element to supplement the multi-line building entry PolySafe for integration into existing damp-proofing.

## **Application range:**

- DIN 18533 W1-E, DIN 18533 W2.1-E
- Waterproof concrete stress class 1, waterproof concrete stress class 2