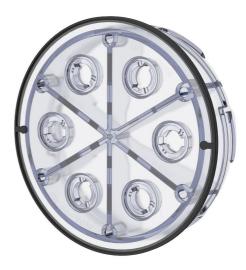

## **Closing cover** for empty wall inserts and plastic flanges

# HSI150 DT

: 2126010172, GTIN: 4052487193566

- as connection point for discharge valve
- integrated predetermined breaking point as connection point for discharge valve

For pressure-tight sealing of wall inserts that are not in use and plastic flange of the HSI150 system.

#### Advantages:

- Easy installation with bayonet system
- Pre-mounted on single and double wall inserts
- convenient water discharge in the event of pressure build-up in cable duct system