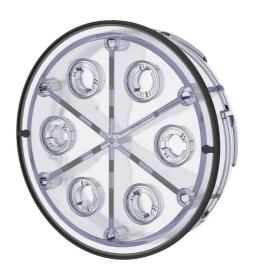

# **Closing cover**

for empty wall inserts and plastic flanges

## HSI150 DT

: 2126010172, GTIN: 4052487193566

- transparent closing cover with TPE seal
- integrated predetermined breaking point as connection point for discharge valve
- integrated predetermined breaking point as connection point for discharge valve

For pressure-tight sealing of wall inserts that are not in use and plastic flange of the HSI150 system.

#### **Advantages:**

- Easy installation with bayonet system
- Pre-mounted on single and double wall inserts
- convenient water discharge in the event of pressure build-up in cable duct system

#### **Material:**

• Closing cover: ABS with TPE seal

### Tightness:

• gastight and watertight

Item: Verschlussdeckel

Flexible socket wrench