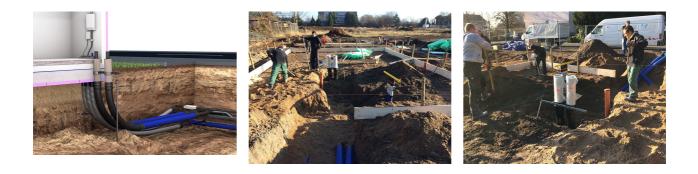

# MSH Basic FUBO-FIX RB160 r1000

: 1900500160, GTIN: 4052487157438

For the feeding in and sealing of district heating supply lines through the floor slab. Positioning with separately available clip system on the district heating installation fixture and combination with spiral hose system and sealing elements.