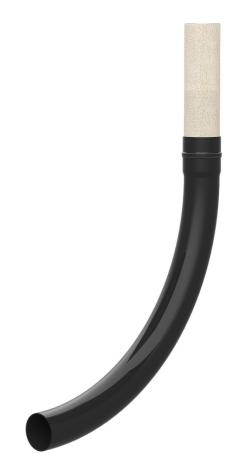

# Wall entry pipe bend 160 for district heating lines

# MSH Basic FUBO-FIX RB160 r1000

: 1900500160, GTIN: 4052487157438

For the feeding in and sealing of district heating supply lines through the floor slab. Positioning with separately available clip system on the district heating installation fixture and combination with spiral hose system and sealing elements.

#### **Scope of delivery:**

- 1 piece Pipe bend Øi 160 mm
- 1 piece Wall sleeve Øi 150 mm, partially coated L=650 mm

#### **Dimensions:**

• Pipe bend radius: max. 1,000 mm

### Material:

• PVC

Fastening bracket 160

Installation fixture

Tel. +4973221333-0 Fax +4973221333-999 office@hauff-technik.de