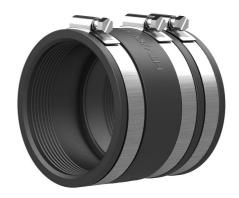

# KES110 MA110-125/110-125 WE

: 825817100, GTIN: 4052487120975

Sleeve for sealing the water line at the end of a Hateflex spiral hose 14110. The line can be sealed with the rubber press method in conjunction with the interchangeable insert WE 125-z/d.

## **Scope of delivery:**

- 1 piece sleeve KES-M 110-WE (125)
- 2 pieces clamping straps

#### **Material:**

- Sleeve: EPDM
- Clamping straps: stainless steel V2A (AISI 304L)

Interchangeable insert

Tel. +49 7322 1333-0

Fax +49 7322 1333-999