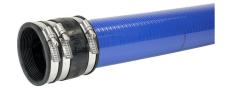

# KES110 MA110-125/110-125 WE

: 825817100, GTIN: 4052487120975

Sleeve for sealing the water line at the end of a Hateflex spiral hose 14110. The line can be sealed with the rubber press method in conjunction with the interchangeable insert WE 125-z/d.

### **Advantages:**

- The interchangeable insert is installed after the line has been laid
- The entire cross-section of the empty conduit system is used when cables are laid
- Mechanically stable, elastic connection with system sleeve