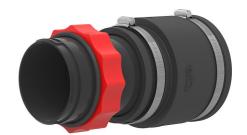

# HSI90 MA110 GR

: 2206040020, GTIN: 4052487060998

For use in wall insert and aluminium flange HSI90. For connecting smooth cable ducts. The seal is created with the sleeve method, with a rubber sleeve being clamped onto both the system cover and the duct with clamping straps.

## **Advantages:**

• Mechanically stable, elastic connection with system sleeve

### **Scope of delivery:**

• 1 piece Sleeve with clamping straps

#### **Material:**

• System cover: polycarbonate

• Clamping nut: PC/PBT blend

• Sleeve: EPDM

• Clamping straps: W4