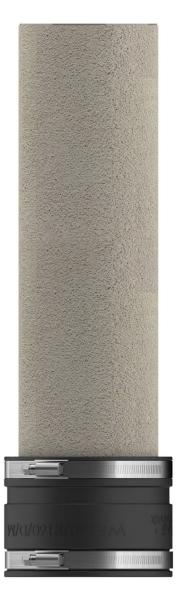

## **Cement-coated wall sleeve with sleeve**

floor entry for Hateflex spiral hose

# KES MA150 ZVR150/500

: 2125502000, GTIN: 4052487139991

• The cement-coated wall sleeve can be cut to size straight or at an angle once the floor has been finished

For use in waterproof concrete. The Hateflex 14150 spiral hose can be connected using a sleeve. The seal with the cables is created with a press seal that is not included in the scope of delivery.

## **Scope of delivery:**

- 1 piece Wall sleeve
- 1 piece Sleeve with clamping straps

#### **Dimensions:**

- Wall sleeve ID: 150 mm
- Length (not including sleeve): 500 mm

#### **Material:**

- Pipe: PVC-U
- Closing cover: PE
- Sleeve: EPDM
- Clamping straps: W4