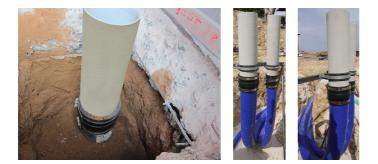

# KES MA150 ZVR150/500

: 2125502000, GTIN: 4052487139991

• The cement-coated wall sleeve can be cut to size straight or at an angle once the floor has been finished

For use in waterproof concrete. The Hateflex 14150 spiral hose can be connected using a sleeve. The seal with the cables is created with a press seal that is not included in the scope of delivery.

### **Application range:**

• Waterproof concrete stress class 1, waterproof concrete stress class 2