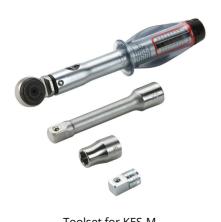

## **Tightness:**

• gastight and watertight to 2.5 bar

Toolset for KES-M

Tel. +49 7322 1333-0

Fax +49 7322 1333-999