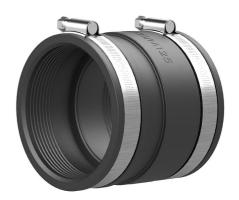

# Pipe connection sleeve

for connecting smooth cable ducts

KES110 MA110-125/90-113

: 825814000, GTIN: 4052487015806

The KES-M 110-M110 is used to connect Hateflex spiral hose 14110 to smooth cable ducts OD 110 mm.

## **Scope of delivery:**

- 1 piece connection sleeve KES-M 110-M 110
- 2 pieces clamping straps

#### **Material:**

- Sleeve: EPDM
- Clamping straps: stainless steel V2A (AISI 304L)