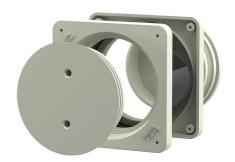

# Site power supply entry

## for secondary substations

BD90 K2/350

: 302260000, GTIN: 4052487005357

For temporary power supply and/or emergency supply to secondary substations. With the site power supply entry, cables can be fed into the substation above ground while construction work is in progress. This means that the doors of the substation can be closed.

## **Advantages:**

- Sealed ready for installation
- Can only be opened with a special tool, is protected against unauthorised opening
- Simple installation in the formwork

## **Scope of delivery:**

• 2 pieces closing covers

#### **Dimensions:**

• Frame dimensions: 120x 120 mm

#### **Material:**

• Connection frame: ABS

• Adapter pipe: PVC

Clear width (mm): 90 wall thickness (mm): 350

Flexible socket wrench