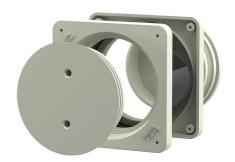

## for secondary substations

BD90 K2/70

: 302210700, GTIN: 4052487005234

For temporary power supply and/or emergency supply to secondary substations. With the site power supply entry, cables can be fed into the substation above ground while construction work is in progress. This means that the doors of the substation can be closed.

## **Advantages:**

- Sealed ready for installation
- Can only be opened with a special tool, is protected against unauthorised opening
- Simple installation in the formwork

## **Scope of delivery:**

• 2 pieces closing covers

#### **Dimensions:**

• Frame dimensions: 120x 120 mm

#### **Material:**

• Connection frame: ABS

• Adapter pipe: PVC

Clear width (mm): 90 wall thickness (mm): 70

Flexible socket wrench