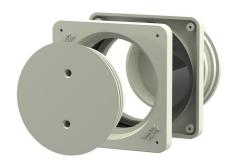

# Site power supply entry

for secondary substations

BD68 K2/300

: 302050000, GTIN: 4052487005142

For temporary power supply and/or emergency supply to secondary substations. With the site power supply entry, cables can be fed into the substation above ground while construction work is in progress. This means that the doors of the substation can be closed.

### **Scope of delivery:**

• 2 pieces closing covers

#### **Dimensions:**

• Frame dimensions: 120x 120 mm

#### **Material:**

• Connection frame: ABS

• Adapter pipe: PVC

Clear width (mm): 68 wall thickness (mm): 300

Flexible socket wrench