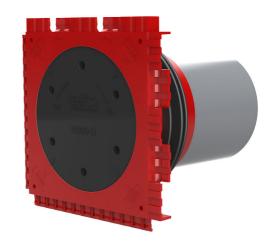

# Single wall insert

for setting in concrete

HSI90 1x1 K/140

: 3030303530, GTIN: 4052487244008

For the gastight and watertight connection on one side of system covers for cables or cable ducts, for a high level of flexibility for subsequent use.

## **Advantages:**

- System seal can be connected (e.g. cable duct connection or cable seal)
- Packages can be created with frame connection system on site

### **Scope of delivery:**

• 1 piece Pressure-tight closing cover

#### **Dimensions:**

- Frame dimensions: 145x 145 mm (per wall insert)
- Centre distance: 135 mm
- Minimum wall thickness: 70 mm

#### **Material:**

- Wall insert: ABS with TPE 3-ribbed seal
- Adapter pipe: PVC
- Closing cover: ABS with EPDM seal

# **Tightness:**

- gastight and watertight to 2.0 bar
- radon tight

wall thickness (mm):

140

Tel. +49 7322 1333-0

Fax +49 7322 1333-999