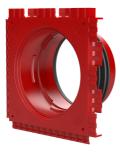

### **Scope of delivery:**

• 1 piece Pressure-tight closing cover

#### **Dimensions:**

- Frame dimensions: 145x 145 mm (per wall insert)
- Centre distance: 135 mm
- Minimum wall thickness: 70 mm

#### **Material:**

- Wall insert: ABS with TPE 3-ribbed seal
- Adapter pipe: PVC
- Closing cover: ABS with EPDM seal