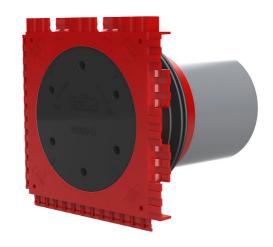

# Single wall insert

for setting in concrete

HSI90 1x1 K/130

: 3030303700, GTIN: 4052487243995

For the gastight and watertight connection on one side of system covers for cables or cable ducts, for a high level of flexibility for subsequent use.

## **Advantages:**

- System seal can be connected (e.g. cable duct connection or cable seal)
- Packages can be created with frame connection system on site

### **Scope of delivery:**

• 1 piece Pressure-tight closing cover

#### **Dimensions:**

- Frame dimensions: 145x 145 mm (per wall insert)
- Centre distance: 135 mm
- Minimum wall thickness: 70 mm

#### **Material:**

- Wall insert: ABS with TPE 3-ribbed seal
- Adapter pipe: PVC
- Closing cover: ABS with EPDM seal

# **Tightness:**

- gastight and watertight to 2.0 bar
- radon tight

wall thickness (mm):

130

Tel. +49 7322 1333-0

Fax +49 7322 1333-999