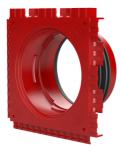

# Single wall insert

for setting in concrete

HSI90 1x1 K/130

: 3030303700, GTIN: 4052487243995

For the gastight and watertight connection on one side of system covers for cables or cable ducts, for a high level of flexibility for subsequent use.

### **Scope of delivery:**

• 1 piece Pressure-tight closing cover

#### **Dimensions:**

- Frame dimensions: 145x 145 mm (per wall insert)
- Centre distance: 135 mm
- Minimum wall thickness: 70 mm