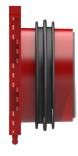

#### **Material:**

- Wall insert: ABS with TPE 3-ribbed seal
- Adapter pipe: PVC
- Closing cover: ABS with EPDM seal

# **Tightness:**

- gastight and watertight to 2.0 bar
- radon tight

wall thickness (mm):

130

Tel. +49 7322 1333-0

Fax +49 7322 1333-999