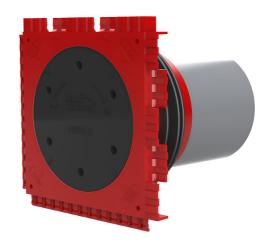

# Single wall insert

for setting in concrete

HSI90 1x1 K/500

: 3030303459, GTIN: 4052487223324

For the gastight and watertight connection on one side of system covers for cables or cable ducts, for a high level of flexibility for subsequent use.

### **Scope of delivery:**

• 1 piece Pressure-tight closing cover

#### **Dimensions:**

- Frame dimensions: 145x 145 mm (per wall insert)
- Centre distance: 135 mm
- Minimum wall thickness: 70 mm

#### **Material:**

- Wall insert: ABS with TPE 3-ribbed seal
- Adapter pipe: PVC
- Closing cover: ABS with EPDM seal