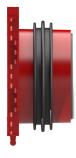

#### **Material:**

- Wall insert: ABS with TPE 3-ribbed seal
- Adapter pipe: PVC
- Closing cover: ABS with EPDM seal

## **Tightness:**

- gastight and watertight to 2.0 bar
- radon tight

wall thickness (mm):

500

Tel. +49 7322 1333-0

Fax +49 7322 1333-999