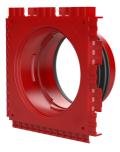

# Single wall insert

for setting in concrete

HSI90 1x1 K/500

: 3030303459, GTIN: 4052487223324

For the gastight and watertight connection on one side of system covers for cables or cable ducts, for a high level of flexibility for subsequent use.

#### **Dimensions:**

- Frame dimensions: 145x 145 mm (per wall insert)
- Centre distance: 135 mm
- Minimum wall thickness: 70 mm

#### **Material:**

- Wall insert: ABS with TPE 3-ribbed seal
- Adapter pipe: PVC
- Closing cover: ABS with EPDM seal