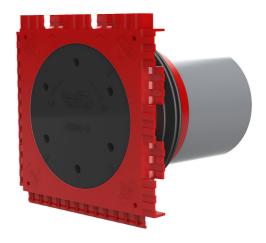

# Single wall insert for setting in concrete

# HSI90 1x1 K/365

: 3030303455, GTIN: 4052487223300

For the gastight and watertight connection on one side of system covers for cables or cable ducts, for a high level of flexibility for subsequent use.

#### **Advantages:**

- System seal can be connected (e.g. cable duct connection or cable seal)
- Packages can be created with frame connection system on site

### Material:

- Wall insert: ABS with TPE 3-ribbed seal
- Adapter pipe: PVC
- Closing cover: ABS with EPDM seal

## **Tightness:**

• gastight and watertight to 2.0 bar

365

• radon tight

wall thickness (mm):