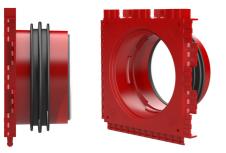

# Single wall insert for setting in concrete

# HSI90 1x1 K/365

: 3030303455, GTIN: 4052487223300

For the gastight and watertight connection on one side of system covers for cables or cable ducts, for a high level of flexibility for subsequent use.

#### **Scope of delivery:**

• 1 piece Pressure-tight closing cover

### Material:

- Wall insert: ABS with TPE 3-ribbed seal
- Adapter pipe: PVC
- Closing cover: ABS with EPDM seal