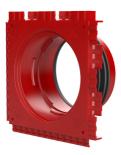

# Single wall insert

for setting in concrete

HSI90 1x1 K/300

: 3030303294, GTIN: 4052487222877

For the gastight and watertight connection on one side of system covers for cables or cable ducts, for a high level of flexibility for subsequent use.

#### **Dimensions:**

- Frame dimensions: 145x 145 mm (per wall insert)
- Centre distance: 135 mm
- Minimum wall thickness: 70 mm

#### **Material:**

- Wall insert: ABS with TPE 3-ribbed seal
- Adapter pipe: PVC
- Closing cover: ABS with EPDM seal