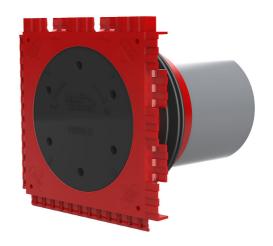

# Single wall insert

for setting in concrete

HSI90 1x1 K/300

: 3030303294, GTIN: 4052487222877

For the gastight and watertight connection on one side of system covers for cables or cable ducts, for a high level of flexibility for subsequent use.

### **Scope of delivery:**

• 1 piece Pressure-tight closing cover

#### **Dimensions:**

- Frame dimensions: 145x 145 mm (per wall insert)
- Centre distance: 135 mm
- Minimum wall thickness: 70 mm

#### **Material:**

- Wall insert: ABS with TPE 3-ribbed seal
- Adapter pipe: PVC
- Closing cover: ABS with EPDM seal