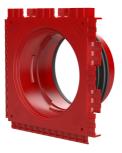

# Single wall insert

for setting in concrete

HSI90 1x1 K/110

: 3030318965, GTIN: 4052487243988

For the gastight and watertight connection on one side of system covers for cables or cable ducts, for a high level of flexibility for subsequent use.

## **Advantages:**

- System seal can be connected (e.g. cable duct connection or cable seal)
- Packages can be created with frame connection system on site

### **Scope of delivery:**

• 1 piece Pressure-tight closing cover