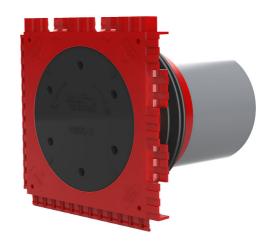

# Single wall insert

for setting in concrete

HSI90 1x1 K/110

: 3030318965, GTIN: 4052487243988

For the gastight and watertight connection on one side of system covers for cables or cable ducts, for a high level of flexibility for subsequent use.

### **Scope of delivery:**

• 1 piece Pressure-tight closing cover

#### **Dimensions:**

- Frame dimensions: 145x 145 mm (per wall insert)
- Centre distance: 135 mm
- Minimum wall thickness: 70 mm

#### **Material:**

- Wall insert: ABS with TPE 3-ribbed seal
- Adapter pipe: PVC
- Closing cover: ABS with EPDM seal