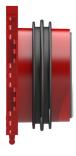

#### **Material:**

- Wall insert: ABS with TPE 3-ribbed seal
- Adapter pipe: PVC
- Closing cover: ABS with EPDM seal

## **Tightness:**

- gastight and watertight to 2.0 bar
- radon tight

wall thickness (mm):

120