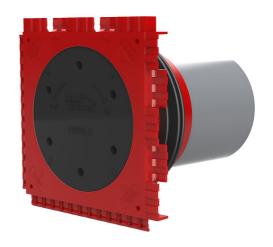

# Single wall insert

for setting in concrete

HSI90 1x1 K/120

: 3030303489, GTIN: 4052487211055

For the gastight and watertight connection on one side of system covers for cables or cable ducts, for a high level of flexibility for subsequent use.

### **Advantages:**

- System seal can be connected (e.g. cable duct connection or cable seal)
- Packages can be created with frame connection system on site

#### **Scope of delivery:**

• 1 piece Pressure-tight closing cover

#### **Dimensions:**

- Frame dimensions: 145x 145 mm (per wall insert)
- Centre distance: 135 mm
- Minimum wall thickness: 70 mm

#### **Material:**

- Wall insert: ABS with TPE 3-ribbed seal
- Adapter pipe: PVC
- Closing cover: ABS with EPDM seal