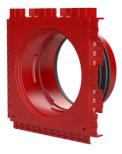

# Single wall insert

for setting in concrete

HSI90 1x1 K/120

: 3030303489, GTIN: 4052487211055

For the gastight and watertight connection on one side of system covers for cables or cable ducts, for a high level of flexibility for subsequent use.

#### **Scope of delivery:**

• 1 piece Pressure-tight closing cover

#### **Dimensions:**

- Frame dimensions: 145x 145 mm (per wall insert)
- Centre distance: 135 mm
- Minimum wall thickness: 70 mm