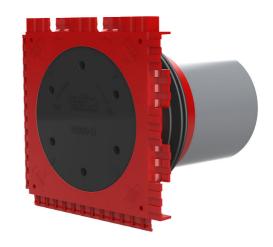

# Single wall insert

for setting in concrete

HSI90 1x1 K/400

: 3030303457, GTIN: 4052487223317

For the gastight and watertight connection on one side of system covers for cables or cable ducts, for a high level of flexibility for subsequent use.

## **Advantages:**

- System seal can be connected (e.g. cable duct connection or cable seal)
- Packages can be created with frame connection system on site

## **Scope of delivery:**

• 1 piece Pressure-tight closing cover

#### **Dimensions:**

- Frame dimensions: 145x 145 mm (per wall insert)
- Centre distance: 135 mm
- Minimum wall thickness: 70 mm

#### **Material:**

- Wall insert: ABS with TPE 3-ribbed seal
- Adapter pipe: PVC
- Closing cover: ABS with EPDM seal

# **Tightness:**

- gastight and watertight to 2.0 bar
- radon tight

wall thickness (mm):

400

Tel. +49 7322 1333-0