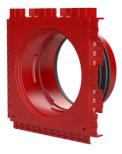

## **Scope of delivery:**

• 1 piece Pressure-tight closing cover

#### **Dimensions:**

- Frame dimensions: 145x 145 mm (per wall insert)
- Centre distance: 135 mm
- Minimum wall thickness: 70 mm

#### **Material:**

- Wall insert: ABS with TPE 3-ribbed seal
- Adapter pipe: PVC
- Closing cover: ABS with EPDM seal