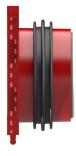

### **Scope of delivery:**

• 1 piece Pressure-tight closing cover

#### **Material:**

- Wall insert: ABS with TPE 3-ribbed seal
- Adapter pipe: PVC
- Closing cover: ABS with EPDM seal

## **Tightness:**

- gastight and watertight to 2.0 bar
- radon tight

wall thickness (mm):

250

Tel. +49 7322 1333-0

Fax +49 7322 1333-999