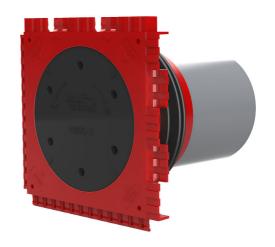

# Single wall insert

for setting in concrete

HSI90 1x1 K/250

: 3030303453, GTIN: 4052487223294

For the gastight and watertight connection on one side of system covers for cables or cable ducts, for a high level of flexibility for subsequent use.

## **Advantages:**

- System seal can be connected (e.g. cable duct connection or cable seal)
- Packages can be created with frame connection system on site

### **Scope of delivery:**

• 1 piece Pressure-tight closing cover

#### **Dimensions:**

- Frame dimensions: 145x 145 mm (per wall insert)
- Centre distance: 135 mm
- Minimum wall thickness: 70 mm

#### **Material:**

- Wall insert: ABS with TPE 3-ribbed seal
- Adapter pipe: PVC
- Closing cover: ABS with EPDM seal

## **Tightness:**

- gastight and watertight to 2.0 bar
- radon tight

wall thickness (mm):

250

Tel. +49 7322 1333-0

Fax +49 7322 1333-999