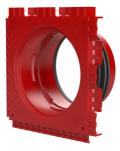

# Single wall insert

for setting in concrete

HSI90 1x1 K/250

: 3030303453, GTIN: 4052487223294

For the gastight and watertight connection on one side of system covers for cables or cable ducts, for a high level of flexibility for subsequent use.

#### **Dimensions:**

- Frame dimensions: 145x 145 mm (per wall insert)
- Centre distance: 135 mm
- Minimum wall thickness: 70 mm

#### **Material:**

- Wall insert: ABS with TPE 3-ribbed seal
- Adapter pipe: PVC
- Closing cover: ABS with EPDM seal