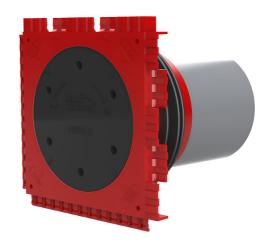

# Single wall insert

for setting in concrete

HSI90 1x1 K/240

: 3030303451, GTIN: 4052487223287

For the gastight and watertight connection on one side of system covers for cables or cable ducts, for a high level of flexibility for subsequent use.

### **Scope of delivery:**

• 1 piece Pressure-tight closing cover

#### **Dimensions:**

- Frame dimensions: 145x 145 mm (per wall insert)
- Centre distance: 135 mm
- Minimum wall thickness: 70 mm

#### **Material:**

- Wall insert: ABS with TPE 3-ribbed seal
- Adapter pipe: PVC
- Closing cover: ABS with EPDM seal