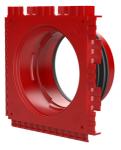

# Single wall insert

for setting in concrete

HSI90 1x1 K/240

: 3030303451, GTIN: 4052487223287

For the gastight and watertight connection on one side of system covers for cables or cable ducts, for a high level of flexibility for subsequent use.

## **Advantages:**

- System seal can be connected (e.g. cable duct connection or cable seal)
- Packages can be created with frame connection system on site

### **Scope of delivery:**

• 1 piece Pressure-tight closing cover