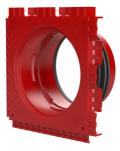

# Single wall insert

for setting in concrete

HSI90 1x1 K/200

: 3030303449, GTIN: 4052487223270

For the gastight and watertight connection on one side of system covers for cables or cable ducts, for a high level of flexibility for subsequent use.

#### **Dimensions:**

- Frame dimensions: 145x 145 mm (per wall insert)
- Centre distance: 135 mm
- Minimum wall thickness: 70 mm

#### **Material:**

- Wall insert: ABS with TPE 3-ribbed seal
- Adapter pipe: PVC
- Closing cover: ABS with EPDM seal