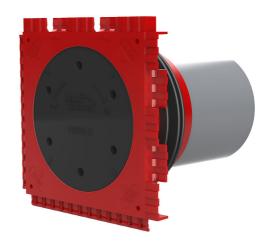

# Single wall insert

for setting in concrete

HSI90 1x1 K/200

: 3030303449, GTIN: 4052487223270

For the gastight and watertight connection on one side of system covers for cables or cable ducts, for a high level of flexibility for subsequent use.

## **Advantages:**

- System seal can be connected (e.g. cable duct connection or cable seal)
- Packages can be created with frame connection system on site

### **Scope of delivery:**

• 1 piece Pressure-tight closing cover

#### **Dimensions:**

- Frame dimensions: 145x 145 mm (per wall insert)
- Centre distance: 135 mm
- Minimum wall thickness: 70 mm

#### **Material:**

- Wall insert: ABS with TPE 3-ribbed seal
- Adapter pipe: PVC
- Closing cover: ABS with EPDM seal