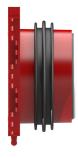

#### **Material:**

- Wall insert: ABS with TPE 3-ribbed seal
- Adapter pipe: PVC
- Closing cover: ABS with EPDM seal

# **Tightness:**

- gastight and watertight to 2.0 bar
- radon tight

wall thickness (mm):

200

Tel. +49 7322 1333-0

Fax +49 7322 1333-999