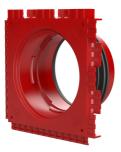

# Single wall insert

for setting in concrete

HSI90 1x1 K/100

: 3030303447, GTIN: 4052487223263

For the gastight and watertight connection on one side of system covers for cables or cable ducts, for a high level of flexibility for subsequent use.

### **Dimensions:**

- Frame dimensions: 145x 145 mm (per wall insert)
- Centre distance: 135 mm
- Minimum wall thickness: 70 mm

#### **Material:**

- Wall insert: ABS with TPE 3-ribbed seal
- Adapter pipe: PVC
- Closing cover: ABS with EPDM seal