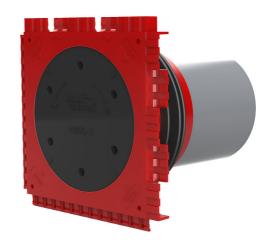

# Single wall insert

for setting in concrete

HSI90 1x1 K/100

: 3030303447, GTIN: 4052487223263

For the gastight and watertight connection on one side of system covers for cables or cable ducts, for a high level of flexibility for subsequent use.

### **Advantages:**

- System seal can be connected (e.g. cable duct connection or cable seal)
- Packages can be created with frame connection system on site

### **Scope of delivery:**

• 1 piece Pressure-tight closing cover

### **Dimensions:**

- Frame dimensions: 145x 145 mm (per wall insert)
- Centre distance: 135 mm
- Minimum wall thickness: 70 mm

#### **Material:**

- Wall insert: ABS with TPE 3-ribbed seal
- Adapter pipe: PVC
- Closing cover: ABS with EPDM seal

## **Tightness:**

- gastight and watertight to 2.0 bar
- radon tight

wall thickness (mm):

100