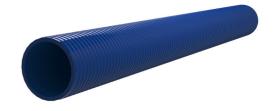

# Hateflex14110/10000B

: 3030366914, GTIN: 4052487234238

The Hateflex spiral hose is a flexible and very stable cable duct with a smooth inner surface for gentle cable draw-in. A pressure-tight cable entry system can be created with the associated connection components.

#### **Dimensions:**

- ID: 110 mm
- OD: 125 mm

### Material:

• Hard PVC/soft PVC