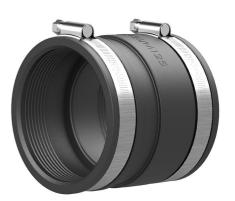

## **Connection sleeve**

for extending the spiral hose

# KES110 MA110-125/110-125

: 820280300, GTIN: 4052487015486

Rust-free stainless steel clamping straps

Connection sleeve for hose extension for the Hateflex spiral hose 14110 or pipe connection for a duct  $\emptyset$  125 mm that is already in situ on site.

## **Advantages:**

- Mechanically stable, elastic connection with system sleeve
- Pipe stop for defined insertion depth

### **Scope of delivery:**

• 1 piece Sleeve with clamping straps

#### **Material:**

- Sleeve: EPDM
- Clamping straps: stainless steel V2A (AISI 304L)

## **Tightness:**

• gastight and watertight to 2.5 bar

Toolset for KES-M

Tel. +49 7322 1333-0

Fax +49 7322 1333-999