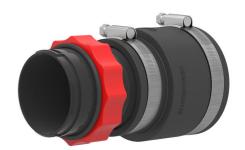

# System cover

for connection to the wall insert HSI90

## KES MA90 D

: 2225810000, GTIN: 4052487061377

 Bayonet system with return lock and locking screw connection (for protection against automatic opening)

#### **Advantages:**

- Mechanically stable, elastic connection with system sleeve
- Sleeve method for flexible adaptation of the empty conduit length

### **Scope of delivery:**

• 1 piece Sleeve with clamping straps

#### **Material:**

- System cover: polycarbonate
- Clamping nut: PC/PBT blend
- Sleeve: EPDM
- Clamping straps: W4

#### **Tightness:**

• gastight and watertight to 2.5 bar

Item: Systemdeckel

Flexible socket wrench