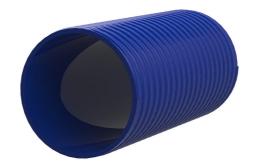

# Plastic spiral conduit hose for cable entry system

# Hateflex14090/8000B

: 3030366910, GTIN: 4052487233040

- Flexible plastic spiral hose (peak compressive strength 745 N).
  - A pressure-tight cable entry system (for up to 2.5 bar external pressure) can be created using the associated connection components.

Flexible and very rugged plastic spiral hose. A pressure-tight cable entry system can be created with the associated connection components.

#### **Dimensions:**

- ID: 91 mm ± 1 mm
- OD: 104 mm ± 1 mm