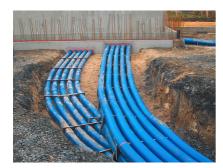

## **Advantages:**

- Empty conduit route without sleeve available up to 25 m
- Empty conduit system that can be built over
- Smooth inner surface for gentle cable pulling

## **Scope of delivery:**

• Coils in lengths of 25 m (special lengths are available in 0.5 m sections)