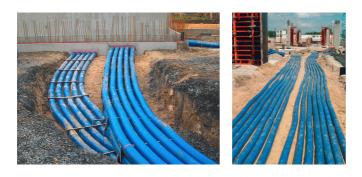

#### **Advantages:**

- Empty conduit route without sleeve available up to 25 m
- Empty conduit system that can be built over
- Smooth inner surface for gentle cable pulling