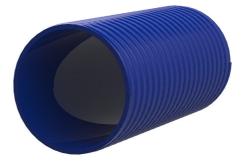

# Plastic spiral conduit hose for cable entry system

# Hateflex14090/25000B

: 3030366890, GTIN: 4052487233132

 A pressure-tight cable entry system (for up to 2.5 bar external pressure) can be created using the associated connection components.

Flexible and very rugged plastic spiral hose. A pressure-tight cable entry system can be created with the associated connection components.

#### **Dimensions:**

- ID: 91 mm ± 1 mm
- OD: 104 mm ± 1 mm