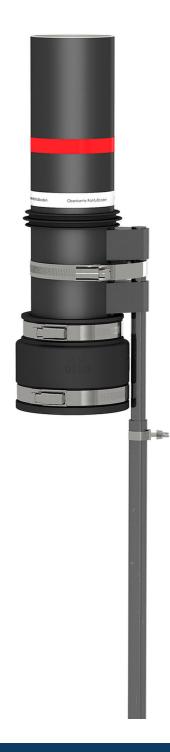

## ESG100 FUBO EBTMA

: 1990501000, GTIN: 4052487054300

Basic insert and installation fixture for setting in concrete in the floor slabs of buildings without a basement. For the compact entry of gas or water services, DN 50. The combined building entry HEK and the flexible spiral hose are not included in the scope of delivery.

## **Scope of delivery:**

- 1 piece Basic insert for floor slab
- 1 piece Height-adjustable installation fixture with earth spike
- 1 piece Sleeve for connecting the KES system
- 1 piece Protective cover

#### **Dimensions:**

• Basic insert ID: 100 mm

#### **Material:**

• Basic insert: PVC-U

• Sleeve: EPDM

• Water barrier flange: EPDM

• Installation fixture: St37