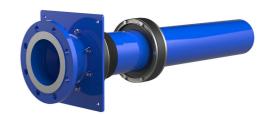

# **Combined building entry for water DN 150**

for buildings with a basement

## ROKA WF-TE-ARO-DN150/160-PN16 BL1120

Article no.: 1990800095, GTIN: 4052487054478

Combined building entry for water manufactured by Schuck, DN 150, for use in core drills or wall sleeves ID 250 mm.

Picture may differ from selected product

#### **Scope of delivery:**

• 1 piece of combined building entry for water manufactured by Schuck, DN 150, includes protection against pulling out and twisting and pre-assembled sealing elements