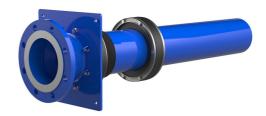

# ROKA WF-TE-ARO-DN150/160-PN16 BL1120

: 1990800095, GTIN: 4052487054478

Combined building entry for water manufactured by Schuck, DN 150, for use in core drills or wall sleeves ID 250 mm.

### **Scope of delivery:**

• 1 piece Combined building entry for water manufactured by Schuck, DN 150, includes protection against pulling out and twisting and pre-assembled sealing elements