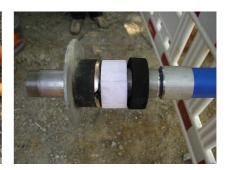

#### **Material:**

- Seal insert: stainless steel V2A (AISI 304L)
- Rubber: EPDM

# **Tightness:**

• gastight and watertight to 1.0 bar

Tel. +49 7322 1333-0

Fax +49 7322 1333-999