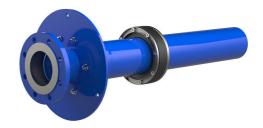

## ROKA WF-TE-ARO DN100/110 BL960

: 1990800090, GTIN: 4052487054461

Combined building entry for water manufactured by Schuck, DN 100, for use in core drills or wall sleeves ID 200 mm.

### **Scope of delivery:**

• 1 piece Combined building entry for water manufactured by Schuck, DN 100, includes protection against pulling out and twisting and pre-assembled sealing elements

#### **Dimensions:**

- Core drill/wall sleeve ID: 200 mm
- Wall thickness: 240 700 mm