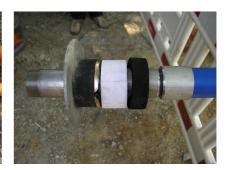

## ROKA WF-TE-ARO DN100/110 BL960

: 1990800090, GTIN: 4052487054461

Combined building entry for water manufactured by Schuck, DN 100, for use in core drills or wall sleeves ID 200 mm.

#### **Material:**

- Seal insert: stainless steel V2A (AISI 304L)
- Rubber: EPDM