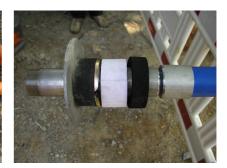

## ROKA WF-TE-ARO PS16/PT24 DN80 BL960

: 1990800080, GTIN: 4052487054454

Combined building entry for water manufactured by Schuck, DN 80, for use in core drills or wall sleeves ID 150 mm.

### **Scope of delivery:**

• 1 piece Combined building entry for water manufactured by Schuck, DN 80, includes protection against pulling out and twisting and pre-assembled sealing elements