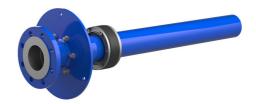

## ROKA WF-TE-ARO PS16/PT24 DN80 BL960

: 1990800080, GTIN: 4052487054454

Combined building entry for water manufactured by Schuck, DN 80, for use in core drills or wall sleeves ID 150 mm.

### **Scope of delivery:**

• 1 piece Combined building entry for water manufactured by Schuck, DN 80, includes protection against pulling out and twisting and pre-assembled sealing elements

#### **Dimensions:**

- Core drill/wall sleeve ID: 150 mm
- Wall thickness: 240 700 mm