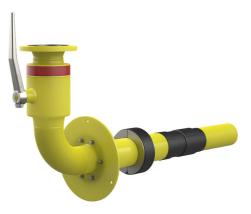

# HSB SKIBFGT-PESS-PE100-TE DN100 BL1540

: 1990800020, GTIN: 4052487054447

Combined building entry for gas with gas valve manufactured by Schuck, DN 100, for use in core drills or wall sleeves ID 200 mm.

#### **Scope of delivery:**

• 1 piece Combined building entry for gas manufactured by Schuck, DN 100, includes protection against pulling out and twisting and pre-assembled sealing elements

#### **Dimensions:**

- Core drill/wall sleeve ID: 200 mm
- Wall thickness: 240 800 mm