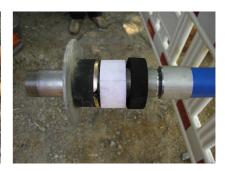

#### **Dimensions:**

- Core drill/wall sleeve ID: 100 mm
- Wall thickness: 240 700 mm

#### **Material:**

- Seal insert: stainless steel V2A (AISI 304L)
- Rubber: EPDM