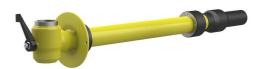

## HS SKERVGTN-PESS-PE100-TE DN50 BL1030

: 1990500030, GTIN: 4052487054096

Combined building entry for gas with gas valve manufactured by Schuck, DN 50, for use in core drills or wall sleeves ID 100 mm.

### **Scope of delivery:**

• 1 piece Combined building entry for gas manufactured by Schuck, DN 50, includes protection against pulling out and twisting and pre-assembled sealing elements