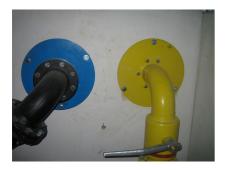

# **Combined building entry for gas**

for buildings with a basement

## HS SKERVGTN-PESS-PE100-TE DN50 BL1030

: 1990500030, GTIN: 4052487054096

Combined building entry for gas with gas valve manufactured by Schuck, DN 50, for use in core drills or wall sleeves ID 100 mm.