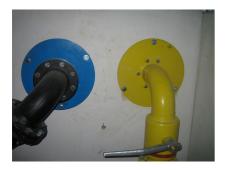

# **Combined building entry for gas**

for buildings with a basement

## HS SKEFGTN-PESS-PE100-TE DN50 BL1030

: 1990500020, GTIN: 4052487054089

Combined building entry for gas with gas valve manufactured by Schuck, DN 50, for use in core drills or wall sleeves ID 100 mm.