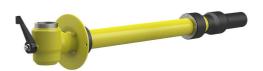

## HS SKEFGTN-PESS-PE100-TE DN50 BL1030

: 1990500020, GTIN: 4052487054089

Combined building entry for gas with gas valve manufactured by Schuck, DN 50, for use in core drills or wall sleeves ID 100 mm.

#### **Scope of delivery:**

• 1 piece Combined building entry for gas manufactured by Schuck, DN 50, includes protection against pulling out and twisting and pre-assembled sealing elements