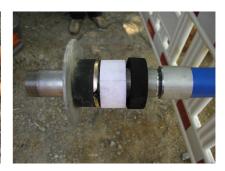

#### **Material:**

- Seal insert: stainless steel V2A (AISI 304L)
- Rubber: EPDM