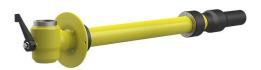

## HS SKEGTN-PESS-PE100-TE DN50 BL1030

: 1990500010, GTIN: 4052487054072

Combined building entry for gas with gas valve manufactured by Schuck, DN 50, for use in core drills or wall sleeves ID 100 mm.

## **Scope of delivery:**

• 1 piece Combined building entry for gas manufactured by Schuck, DN 50, includes protection against pulling out and twisting and pre-assembled sealing elements