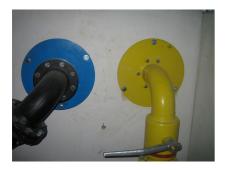

# **Combined building entry for gas**

for buildings with a basement

## HS SKEGTN-PESS-PE100-TE DN50 BL1030

: 1990500010, GTIN: 4052487054072

Combined building entry for gas with gas valve manufactured by Schuck, DN 50, for use in core drills or wall sleeves ID 100 mm.