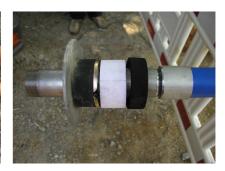

#### **Material:**

- Seal insert: stainless steel V2A (AISI 304L)
- Rubber: EPDM

### **Tightness:**

• gastight and watertight to 1.0 bar

Tel. +49 7322 1333-0

Fax +49 7322 1333-999