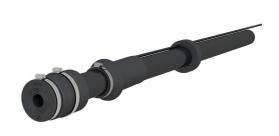

# **Membrane injection system**

for buildings without a basement

MIS90S 1x24-40+3x7-13+2x5-8 SET

: 2900200520, GTIN: 4052487130912

- Universal building entry with membrane injection system for sloping drill holes through floor slabs or walls
  - Simultaneous sealing of power and communication services
  - Controlled ejection of resin through slit membrane hose

Suitable for sloping entry through the wall or floor slab. For reliable sealing of all water and telecommunications lines without additional shrinking using a sealing sleeve.

## Scope of delivery:

- 1 piece MIS90S including pre-mounted sleeve cap
- 1 piece End cap

#### **Dimensions:**

- For core drills ID: 92 102 mm
- Overall length: 1300 mm

#### **Material:**

- Flange, counter-bearing, sleeve cap, membrane hose: EPDM
- Resin filler hose: PE
- Pipe: PVC-U
- End cap: ZK/NBR (butadiene/acrylonitrile rubber)
- Stainless steel clamping straps: V2A (AISI 304L)