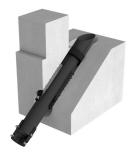

# **Membrane injection system**

for buildings without a basement

MIS90S 1x24-40+3x7-13+2x5-8 SET

: 2900200520, GTIN: 4052487130912

- Universal building entry with membrane injection system for sloping drill holes through floor slabs or walls
  - Simultaneous sealing of power and communication services
  - Controlled ejection of resin through slit membrane hose

Suitable for sloping entry through the wall or floor slab. For reliable sealing of all water and telecommunications lines without additional shrinking using a sealing sleeve.