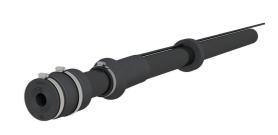

# Membrane injection system

for buildings without a basement

MIS90S 1x13-21+3x7-13+1x5-13 SET

: 2900200530, GTIN: 4052487133159

- Universal building entry with membrane injection system for sloping drill holes through floor slabs or walls
  - Simultaneous sealing of power and communication services
  - Controlled ejection of resin through slit membrane hose

Suitable for sloping entry through the wall or floor slab. For reliable sealing of all water and telecommunications lines without additional shrinking using a sealing sleeve.

## **Scope of delivery:**

- 1 piece MIS90S including pre-mounted sleeve cap
- 1 piece End cap

#### **Dimensions:**

- For core drills ID: 92 102 mm
- Overall length: 1300 mm

#### **Material:**

- Flange, counter-bearing, sleeve cap, membrane hose: EPDM
- Resin filler hose: PE
- Pipe: PVC-U
- End cap: ZK/NBR (butadiene/acrylonitrile rubber)
- Stainless steel clamping straps: V2A (AISI 304L)