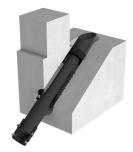

# Membrane injection system

for buildings without a basement

MIS90S 1x13-21+3x7-13+1x5-13 SET

: 2900200530, GTIN: 4052487133159

- Universal building entry with membrane injection system for sloping drill holes through floor slabs or walls
  - Simultaneous sealing of power and communication services
  - Controlled ejection of resin through slit membrane hose

Suitable for sloping entry through the wall or floor slab. For reliable sealing of all water and telecommunications lines without additional shrinking using a sealing sleeve.