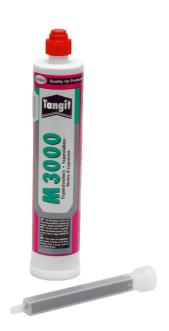

## **Tightness:**

• gastight and watertight to 1.0 bar

Cartridge gun

Quick tensioning device

2-component resin M3000