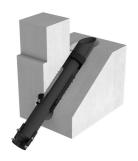

# Membrane injection system

for buildings without a basement

MIS90S 1x24-52 SET

: 2900200510, GTIN: 4052487130905

- Universal building entry with membrane injection system for sloping drill holes through floor slabs or walls
  - Simultaneous sealing of power and communication services
  - Controlled ejection of resin through slit membrane hose

Suitable for sloping entry through the wall or floor slab. For reliable sealing of all water and telecommunications lines without additional shrinking using a sealing sleeve.