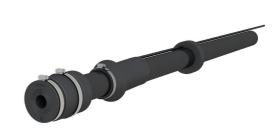

# Membrane injection system

for buildings without a basement

MIS90S 1x24-52 SET

: 2900200510, GTIN: 4052487130905

- Universal building entry with membrane injection system for sloping drill holes through floor slabs or walls
  - Simultaneous sealing of power and communication services
  - Controlled ejection of resin through slit membrane hose

Suitable for sloping entry through the wall or floor slab. For reliable sealing of all water and telecommunications lines without additional shrinking using a sealing sleeve.

# Scope of delivery:

- 1 piece MIS90S including pre-mounted sleeve cap
- 1 piece End cap

#### **Dimensions:**

- For core drills ID: 92 102 mm
- Overall length: 1300 mm

#### **Material:**

- Flange, counter-bearing, sleeve cap, membrane hose: EPDM
- Resin filler hose: PE
- Pipe: PVC-U
- End cap: ZK/NBR (butadiene/acrylonitrile rubber)
- Stainless steel clamping straps: V2A (AISI 304L)